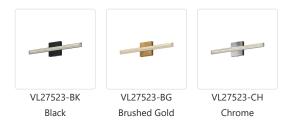

## **DESCRIPTION**

Invite warmth into your space with our Saphir Collection. This modern vanity light adds depth and style with its great triangular ribbed diffuser and horizontal or vertical hanging options. With three finishes to choose from, this piece is a spectacular option for any decor style

## **SPECIFICATION DETAILS**

| <b>Fixture Dimensions</b> | W23-1/8" x H4-3/4" x E2-5/8"                               |
|---------------------------|------------------------------------------------------------|
| Light Source              | LED with DC Driver                                         |
| Wattage                   | 22W                                                        |
| Total Lumens              | 2310lm                                                     |
| <b>Delivered Lumens</b>   | BG-1986lm; BK-1963lm; CH-1993lm;                           |
| Voltage                   | 120V                                                       |
| Color Temperature         | 3000K                                                      |
| CRI (Ra)                  | 90CRI                                                      |
| Optional Color Temps      | 2700K - 5000K Available, Minimum Order Quantities<br>Apply |
| LED Rated Life            | 50,000 hours                                               |
| Dimming                   | 100% - 10%, TRIAC or ELV Dimmer (Not Included)             |
| Diffuser Details          | Clear exterior Frosted Interior Acrylic                    |
| ADA Compliant             | Yes                                                        |
| Location                  | Damp                                                       |
| Illumination Direction    | Front                                                      |
| Mounting Style            | All Orientation                                            |
| Canopy Dimensions         | W5-1/8" x H4-3/4" x E1"                                    |
| CEC Title 24 JA8          | Yes, JA8-2022                                              |
| Paint Finish              | BG01; BK02; CH01;                                          |