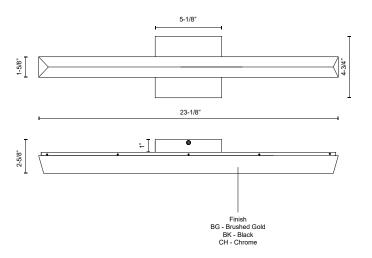

## **SPECIFICATION DETAILS**

| <b>Fixture Dimensions</b> | W23-1/8" x H4-3/4" x E2-5/8"                               |
|---------------------------|------------------------------------------------------------|
| Light Source              | LED with DC Driver                                         |
| Wattage                   | 22W                                                        |
| Total Lumens              | 2310lm                                                     |
| <b>Delivered Lumens</b>   | BG-1986lm; BK-1963lm; CH-1993lm;                           |
| Voltage                   | 120V                                                       |
| Color Temperature         | 3000K                                                      |
| CRI (Ra)                  | 90CRI                                                      |
| Optional Color Temps      | 2700K - 5000K Available, Minimum Order Quantities<br>Apply |
| LED Rated Life            | 50,000 hours                                               |
| Dimming                   | 100% - 10%, TRIAC or ELV Dimmer (Not Included)             |
| Diffuser Details          | Clear exterior Frosted Interior Acrylic                    |
| ADA Compliant             | Yes                                                        |
| Location                  | Damp                                                       |
| Illumination Direction    | Front                                                      |
| Mounting Style            | All Orientation                                            |
| Canopy Dimensions         | W5-1/8" x H4-3/4" x E1"                                    |
| CEC Title 24 JA8          | Yes, JA8-2022                                              |
| Paint Finish              | BG01; BK02; CH01;                                          |